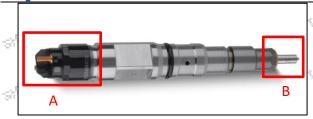

engine maintenance manual.

Injector failure caused by not complying with the intake system fit clearance and exhaust system fit clearance requirements specified in the vehicle engine maintenance manual.

Failure to replace the consumable parts and the fitting clearance of the oil inlet system pipeline and the fuel injector connection in accordance with the fuel intake system specified in the vehicle engine maintenance

#### 1.11.0445110135 Injector's Manufacturer

Injector's manufacturer: Shenzhen Shumatt Technology Co., Ltd

### 2.0445110135 Injector Technical Support 975 55

1000 F

#### 2.1.0445110135 Injector's Part Number Location

1) E.g.: The injector part number see as follows

Mob/WhatsApp: +86 13410541523 Tel: +8675523215133

Email: ruby@shumatt.com Website: www.shumatt.com





| No.      | Name                                       |
|----------|--------------------------------------------|
|          | brand, logo, part number,<br>series number |
| <b>B</b> | nozzle part number                         |

#### 2.2.0445110135 Injector's Application Scenarios

Common rail system is an oil supply method refers to the diesel oil from the fuel tank sucked out by the gear pump through the oil-water separator and the gear pump to diesel fine filter, high-pressure pump, common rail pipe, and fuel injector, all together with the closed-loop fuel supply system composed of sensors and ECU that completely separates the generation of injection pressure and the injection process from each other.



Pic No. 1

| No. | Name                  | No.  | Name