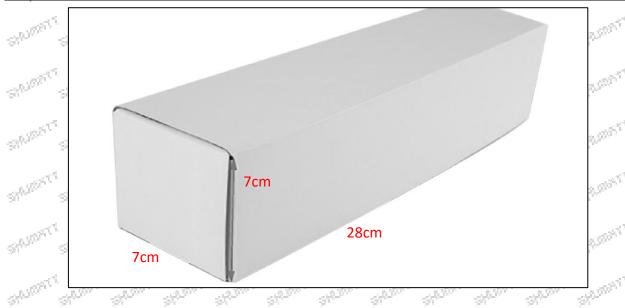

injector house protective cover, solenoid valve protective cover, VCI anti-rust bag, and air bubble bag to avoid personal injury.

O-ring and gasket are disposable installation accessories, and need to be replaced for re-installation.

▲ The nozzle protective cover, the injector house protective cover, and the solenoid valve protective cover are recyclable accessories that can be reused.

▲ VCI anti-rust bags and bubble bags are non-degradable materials, please dispose of them properly after using.

⚠ The injector and the installation parts should be coated with appropriate sealing oil during installation.

### (2) Injector Box Size

Mob/WhatsApp: +86 13410541523 Tel: +8675523215133

© 2022 Shenzhen Shumatt Technology Co., Ltd

Email: ruby@shumatt.com

5 / 14

Website: www.shumatt.com





| No.    | Name         | Injector Package Size (cm) |  |  |  |  |  |  |
|--------|--------------|----------------------------|--|--|--|--|--|--|
| . J. 1 | Injector Box | 28*7*7.50                  |  |  |  |  |  |  |

#### 1.9.0445110135 Injector's Testing Standard and Certificate

We can provide the factory quality inspection test report of each injector to ensure that each injector delivered meets the engine performance indicators.



### 1.10.0445110135 Injector's Warranty Instructions

#### (1) . Product Warranty Conditions and Instructions

It is necessary to provide pictures, videos, or test reports detected by the injector inspection equipment when the injector is abnormal during use as evidence to feed back to the salesman.

Abnormal conditions are properly explained such as: 1